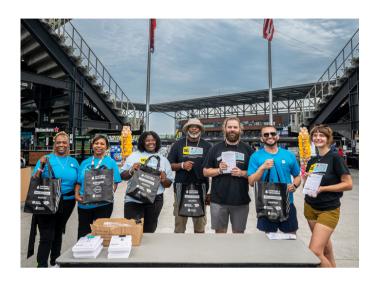

#### CELEBRATE EDUCATORS IN METRO NASHVILLE PUBLIC SCHOOLS

Be part of PENCIL's 6th annual Together 4 Teachers, a back-to-school teacher appreciation project that celebrates MNPS teachers and raises awareness of PENCIL's free teacher resource center, the DG PENCIL Box.

#### **PACK-A-THON**

Assemble thousands of bags filled with teacher-favorite supplies

#### PEP RALLY

Support at a convivial evening of games, food, and music where teachers pick up their supply bags and celebrate the start of school

#### **DRIVE-AND-DROP**

Help deliver teacher appreciation bags to schools across Davidson County